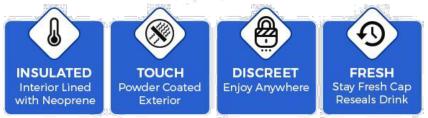

# **1HYDRO CHILL BOTTLE HIGHLIGHTS**

## **1Hydro Chill Bottle Features:**

- Stainless steel screw top with bottle opener
- Interior lined with neoprene
- Stainless steel powder coated exterior
- Twist off base
- Fits all standard 12oz bottles