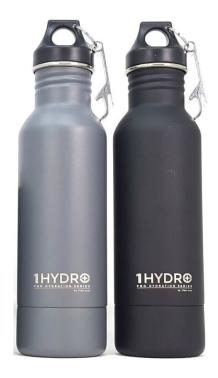

# 1Hydro Chill Bottle

The **1Hydro Chill Bottle** with its powder coated exterior and double insulation of stainless steel and neoprene won't wear with use and will keep your beverage ice cold.

## **1Hydro Chill Bottle Features:**

- Stainless steel screw top with bottle opener
- Interior lined with neoprene
- Stainless steel powder coated exterior
- Twist off base
- Fits all standard 12oz bottles