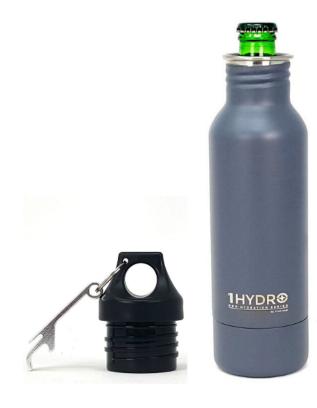

## To Use 1Hydro Chill Bottle:

- 1. Remove lid and base from body.
- 2. Insert beer bottle into the base.
- 3. Place body over the beer bottle and screw onto the base.
- 4. Use opener provided to open your beer bottle.
- 5. Replace the lid to seal the bottle and contents.

## How to clean 1Hydro Chill Bottle:

- 1. Separate the top cap and bottom lid to wipe off all moisture or condensation.
- 2. Hand wash and dry each part completely.
- 3. Make sure neoprene is completely dry to avoid any unwanted mold or odor.