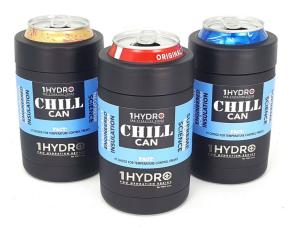

# 1Hydro Chill Can

With the **1Hydro Chill Can**, you can enjoy a crisp drink down to the last drop. A stainless steel, powder coated exterior and double-walled vacuum sealed insulation protects your drink and keeps it ice cold. Take the 1Hydro Chill Can into the pool and on boats and enjoy your cold beverage for longer.

#### **1Hydro Chill Can Features:**

- Made of stainless steel
- Has a powder coated exterior
- Double-walled vacuum insulation
- Rubber top gasket
- Fits most automotive cup holders