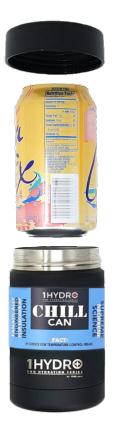

# 1Hydro Chill Can

With the **1Hydro Chill Can**, you can enjoy a crisp drink down to the last drop. A stainless steel, powder coated exterior and double-walled vacuum sealed insulation protects your drink and keeps it ice cold. Take the 1Hydro Chill Can into the pool and on boats and enjoy your cold beverage for longer.

#### To Use 1Hydro Chill Can:

- 1. Remove top by turning counter-clockwise.
- 2. Insert can into the base.
- 3. Screw top back on by turning clockwise.