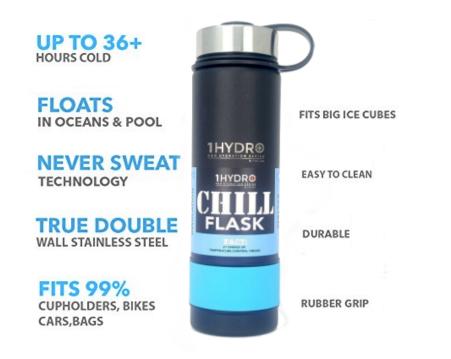

# 1Hydro Chill Flask

The **1Hydro Chill Flask** has a 21-ounce capacity and is slim enough to fit into your car's cup holder. Made with high-quality, stainless steel, it has superior durability. Great for camping, hiking, sporting events, child's backpack, the office and much more!

#### **1Hydro Chill Flask Features:**

- Keeps drink cold up to 36 hours
- Double wall stainless steel
- Stainless steel powder coated exterior
- No sweat technology
- Large mouth for easy addition of ice cubes