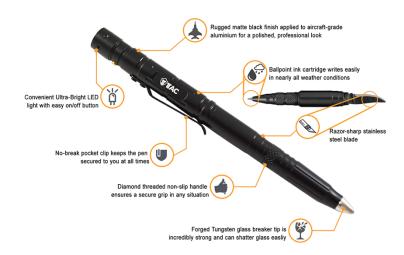

#### The Instrument Includes:

- Convenient ultra-bright LED light with easy on/off button
- No-break pocket clip that keeps the pen secured to you
- Diamond threaded non-slip handle
- Forged tungsten glass breaker tip
- Matte black finish applied to aircraft-grade aluminum for professional appearance
- Ballpoint ink cartridge that writes easily in nearly all weather conditions.
- Razor-sharp stainless steel blade (Blade is shipped dull for safety reasons)

#### 1Tac Tactical Pen Features:

- Lamp Life 50,000 hours
- LED Emitter 80 lumens
- Durability Aircraft grade aluminum
- Refills Included 6 LR44 batteries and 1 ballpoint