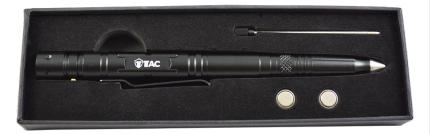

# 1TAC Tactical Pen

The **1Tac Tactical Pen** is the world's finest multi-function weatherproof tactical pen made from lightweight, durable aircraft-grade aluminum.

#### The Instrument Includes:

- Convenient ultra-bright LED light with easy on/off button
- No-break pocket clip that keeps the pen secured to you
- Diamond threaded non-slip handle
- Forged tungsten glass breaker tip
- Matte black finish applied to aircraft-grade aluminum for professional appearance
- Ballpoint ink cartridge that writes easily in nearly all weather conditions.
- Razor-sharp stainless steel blade (Blade is shipped dull for safety reasons)