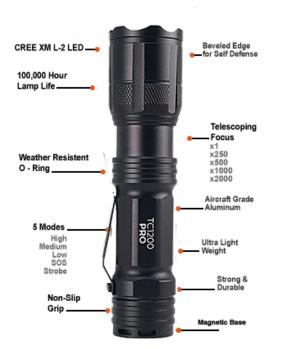

#### TC1200 PRO Features:

- Powered by Cree XLamp XM-L2
- 5 Modes High, Medium, Low, SOS & Strobe
- Lamp Life 100,000 hours
- Durability Aircraft Grade Aluminum
- Ease of Use Utility Clip and Magnetic Base
- Strictly in Line with ANSI Standard
- Comfortable in Size 5.09 x 1.90in
- Lightweight 5.6oz
- IP65 Enclosure Rating

#### To Operate TC1200:

Power ON/OFF – Press the tail switch to activate the flashlight, press again to turn the light off.

Mode Selecting – Press the tail switch gently to cycle through five different modes: High-Med-Low-Strobe-SOS.

Zoom Function – While the light is on, pull the head slightly away from the body to zoom in. Push back in to zoom out.