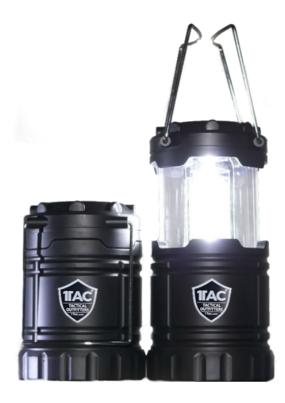

#### To Ultra PowerPro Lantern:

Pull the top portion of the lantern to turn it on. You can adjust the level of brightness by opening and closing the lantern.

### **Optional Hanging Methods:**

- 1. Located on the bottom are magnets which allow the lantern to be secured to steel surfaces.
- 2. Slide the two handles on the top of the lantern over objects such as poles or tree branches.
- 3. Use the hook on the bottom to hang.